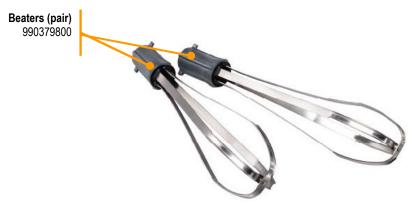

## Parts & Accessories Diagram

PROPRIETARY RIGHTS NOTICE This document and all information contained within it is the property of Hamilton Beach Brands, Inc. (HBB). It is confidential and proprietary and has been provided to you for a limited purpose. It must be returned or destroyed upon request. Disclosure, reproduction or use of this document and any information contained within it, in full or in part, for any purpose is forbidden without the prior written consent of HBB. No photographs may be taken of any article fabricated or assembled from this document without the prior written consent of HBB.

## **Accessories**

| Hamilton Beach<br>4421 Waterfront Drive<br>Glen Allen, VA 23060 | Revision Description: | Add Whisks and Blade Assembly call-outs. |       |        |             |           |      | Rev. Date: 03/19/2021 |  |
|-----------------------------------------------------------------|-----------------------|------------------------------------------|-------|--------|-------------|-----------|------|-----------------------|--|
|                                                                 | Request #:            | DOC11361                                 | Page: | 2 of 2 | Document #: | 540101201 | Rev: | В                     |  |