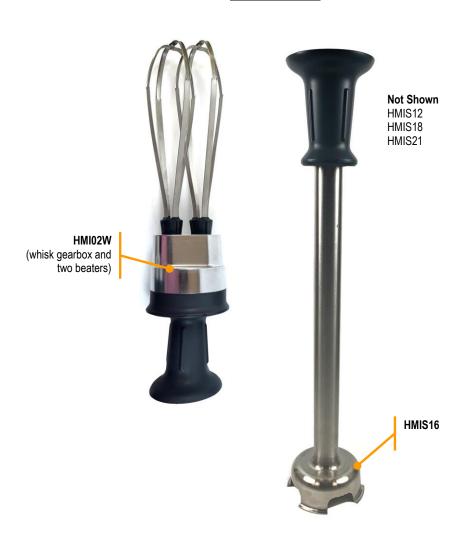

## Parts & Accessories Diagram

PROPRIETARY RIGHTS NOTICE This document and all information contained within it is the property of Hamilton Beach Brands, Inc. (HBB). It is confidential and proprietary and has been provided to you for a limited purpose. It must be returned or destroyed upon request. Disclosure, reproduction or use of this document and any information contained within it, in full or in part, for any purpose is forbidden without the prior written consent of HBB. No photographs may be taken of any article fabricated or assembled from this document without the prior written consent of HBB.

## **Accessories**

| Hamilton Beach<br>4421 Waterfront Drive<br>Glen Allen, VA 23060 | Revision Description: | Add Whisks and Blade Assembly call-outs. |       |        |             |           |      | Rev. Date: 03/19/2021 |  |
|-----------------------------------------------------------------|-----------------------|------------------------------------------|-------|--------|-------------|-----------|------|-----------------------|--|
|                                                                 | Request #:            | DOC11361                                 | Page: | 2 of 2 | Document #: | 540101201 | Rev: | В                     |  |